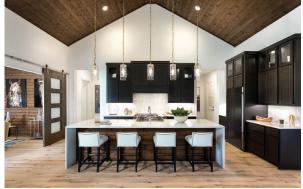

### **INTERIOR DETAILS & DESIGN**

Texas Homes home plans were designed with careful consideration for how a home will be lived in. When developing a plan, we consider many aspects of how a home will accommodate furniture, the usability of the kitchen, mechanical and plumbing systems and more. However, the house is still a blank canvas that needs your choices of colors and materials to make it a home. We offer popular pre-drawn options for you to choose from and the ability to make a price request for custom changes. You can customize your home during two personal consultations at our Design Center. Also, a personalized meeting with our home networking, audio, and automation consultant.

- High ceilings with decorative ceiling treatments
- Custom Monterrey drag drywall finish on walls and ceilings with choice of selected Sherwin Williams® decorator paints. 5 1/8" height baseboards throughout the home painted with Sherwin Williams® semi-gloss extra white paint.
- 8-foot-tall raised panel Masonite<sup>®</sup> interior doors with decorator hardware options available (per plan).
- 20" x 20" porcelain or ceramic tile flooring at entry, kitchen, breakfast area, laundry, and all baths.
- Long-life decorator **Shaw**<sup>®</sup> carpet in a wide choice of colors with 10 yr guality assurance and 1/2" moisture barrier carpet pad.
- Choice of light fixture packages with satin nickel finish. 60" three-speed reversible ceiling fan in family room and master bedroom. All bedrooms, game room and study are blocked, wired, and switched for future fans with light kit. Decora-style light switches throughout the home. Upgrade options available.
- Energy Efficient flush mount LED lighting and LED bulbs, per plan.
- Hard wired smoke and carbon monoxide detectors per plan. Hard wired smoke detectors in all bedrooms.